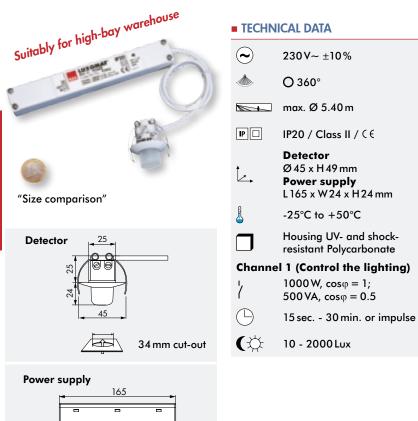

## (i) PRODUCT INFORMATION

- One channel to switch the lighting
- Inspite of small dimensions it switches all types of light fixtures using high performance relay with in rush current limitation especially for electronic ballasts.
- Settings of photo electric switch and follow-up time with potentiometers at the sensor supply!
- Version with special lens und springclamps for quick, easy installation in lights or suspended ceilings
- Power supply fits through hole for sensor part in ceiling
- Typical applications: monitoring of warehouses, high-bay storages, wherever at a great mounting height is necessary

### ACCESSORY (OPTIONAL)

| Description                | Colour              | Part number |
|----------------------------|---------------------|-------------|
| PD9-1C-GH-FC               | white               | 92934       |
| PD9-1C-GH-FC               | silver              | 92935       |
| Accessory (optional)       |                     |             |
| Cover ring for PD9 (35 mm) | white, RAL9010      | 92238       |
| Cover ring for PD9 (35 mm) | silver, RAL9006     | 92237       |
| Cover ring for PD9 (35 mm) | anthracite, RAL7021 | 92235       |

| -         |     |    |
|-----------|-----|----|
| -         |     | -  |
| L 165 x W | 241 | 24 |