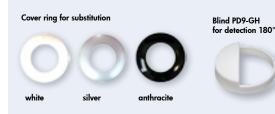

### ACCESSORY (OPTIONAL)

| Description                | Colour              | Part number |
|----------------------------|---------------------|-------------|
| PD9-1C-GH-FC               | white               | 92934       |
| PD9-1C-GH-FC               | silver              | 92935       |
| Accessory (optional)       |                     |             |
| Cover ring for PD9 (35 mm) | white, RAL9010      | 92238       |
| Cover ring for PD9 (35 mm) | silver, RAL9006     | 92237       |
| Cover ring for PD9 (35 mm) | anthracite, RAL7021 | 92235       |