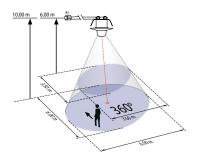

## (i) PRODUCT INFORMATION

- One channel to switch the lighting
- Inspite of small dimensions it switches all types of light fixtures using high performance relay with in rush current limitation especially for electronic ballasts.
- Settings of photo electric switch and follow-up time with potentiometers at the sensor supply!
- Version with special lens und springclamps for quick, easy installation in lights or suspended ceilings
- Power supply fits through hole for sensor part in ceiling
- Typical applications: monitoring of warehouses, high-bay storages, wherever at a great mounting height is necessary